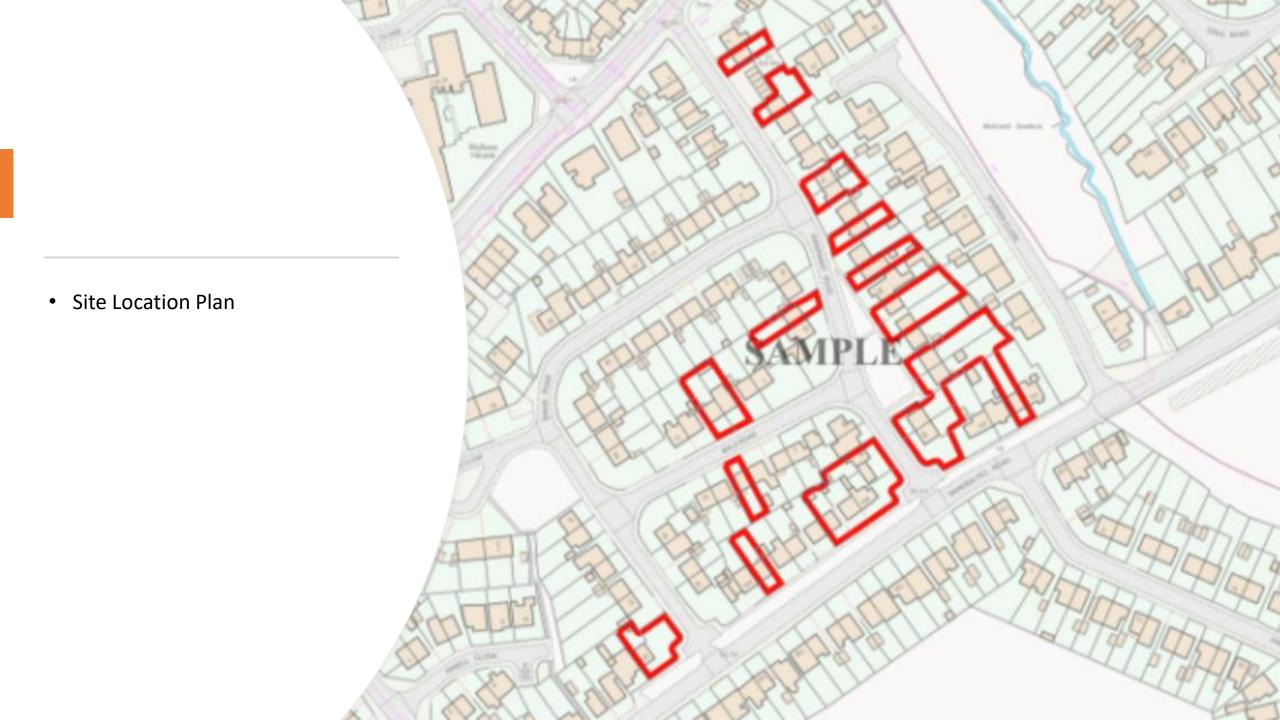

## 24/00607/FUL- Warden Hill Road, Bala Road and Gwernant Road

Proposed works:

External Insulation to properties numbered: 103, 109, 111, 113, 121, 125 Warden Hill Road, 5, 7, 8 Bala Road and 4, 6, 14, 16, 20, 23, 24, 28, 30, 34, 36, 38, 40 Gwernant Road. Finished with render and brick slip system to provide coins and plinth.

The application is at planning committee as CBC are the applicant and the landowner

Application site properties in Warden Hill Road

Application site properties in Gwernant Road

Application site properties in Bala Road